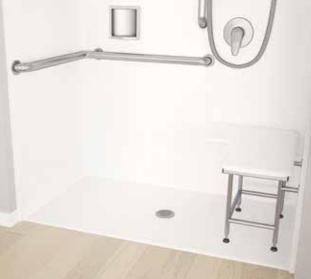

## **Product Features**

ADA code compliant showers and tub-showers are equipped with code-specified accessories, including:

Stainless steel curtain rod

Pressure balance mixing valve with concealed check stops

Hand-held shower head with hose and stainless-steel slide bar/grab bar

Stainless steel recessed soap dish

White padded folding transfer seat

Tub-showers include a molded corner soap dish and folding seat