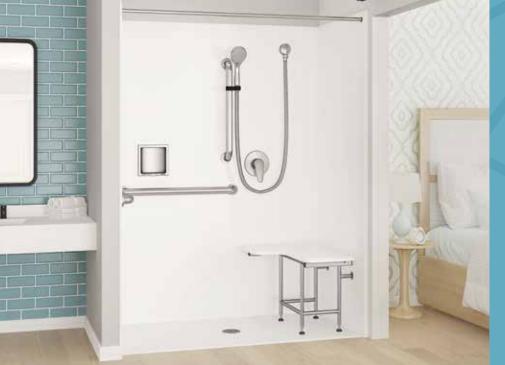

Accessible showers and shower bases feature roll-in, barrier free, and low-threshold profiles for easy access. Wall-to-wall trench design drains (select models) ensure water containment in low and no threshold showers, and outward facing return flanges on transfer showers ensure compliant clear floor space.

## **Product Features**

ADA code compliant showers and tub-showers are equipped with code-specified accessories, including:

Stainless steel curtain rod

Pressure balance mixing valve with concealed check stops

Hand-held shower head with hose and stainless-steel slide bar/grab bar

Stainless steel recessed soap dish

White padded folding transfer seat

Tub-showers include a molded corner soap dish and folding seat