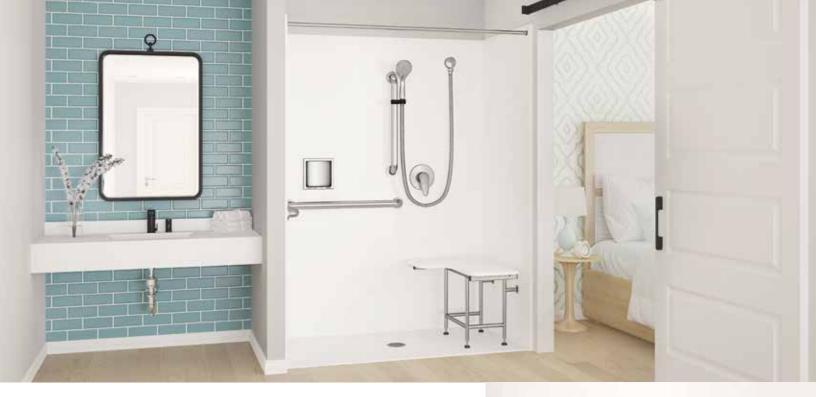

Accessible showers and shower bases feature roll-in, barrier free, and low-threshold profiles for easy access. Wall-to-wall trench design drains (select models) ensure water containment in low and no threshold showers, and outward facing return flanges on transfer showers ensure compliant clear floor space.

## **Product Features**

ADA code compliant showers and tub-showers are equipped with code-specified accessories, including:

Stainless steel curtain rod

Pressure balance mixing valve with concealed check stops

Hand-held shower head with hose and stainless-steel slide bar/grab bar

Stainless steel recessed soap dish

White padded folding transfer seat

Tub-showers include a molded corner soap dish and folding seat